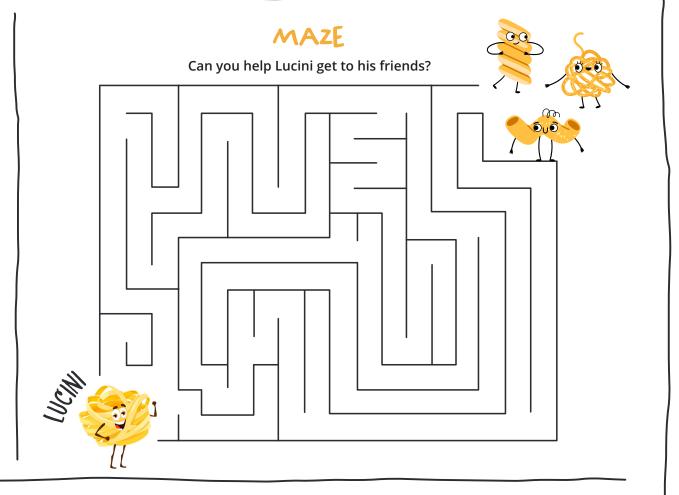

your kids



Choose from our selection of home-made gelato or sorbets











## WORDSEARCH

How many different types of fruit can you find?

| S | Т      | R | Α | W | В | Ε   | R | R | Υ |
|---|--------|---|---|---|---|-----|---|---|---|
| Р | 1      | N | Ε | Α | Р | Р   | L | Ε | ı |
| Α | Ρ      | Μ | Α | Т | Μ | Α   | L | G | Μ |
| В | $\cup$ | F | K | Ш | Υ | R   | ш | С | Y |
| Α | Ι      | ı | ı | R | D | Е   | Μ | 0 | G |
| N | Ρ      | G | W | Μ | Е | لــ | 0 | Ν | R |
| Α | Е      | U | I | Е | Α | Р   | Ν | R | Α |
| N | Α      | Р | Р | L | Е | Ш   | Р | Μ | Р |
| Α | U      | W | K | 0 | R | Α   | Ν | G | Е |
| S | Н      | Ν | 0 | N | R | R   | 0 | Κ | ı |

KIWI • BANANAS • LEMON • PEACH • WATERMELON
• GRAPE • MELON • ORANGE, STRAWBERRY • APPLE •
PINEAPPLE • PEAR • FIG



## FIND 5 DIFFERENCES